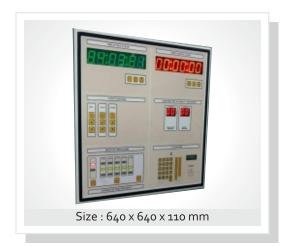

#### **OPERATION THEATRE CONTROL PANEL (DIGITAL)**

- All the controls within the theatre are located on a membrane type control panel (6 Service Tiles) mounted flush in the theatre wall with distribution board complete with all accessories. A remote electrical distribution board is provided to allow access to the panel for maintenance, with access to the theatre.
- Each Control Panel shal contain: One Time elapse clock, One Standard Clock, Temp and Humidity Indicators, Temp and Humidity Set Point Adust, Plenum Lighting Controls, Medical Gas alarms, Hand free Phone.

Size: 940 x 640 x 50 mm