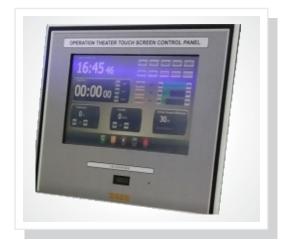

#### **OPERATION THEATRE CONTROL PANEL (TOUCH SCREEN)**

Touch Panel With the touch sensitive monitor, which can be operated directly at the touch of a finger, operating and monitoring of OT parameters like temperature, humidity is now very simpler. The graphical interface is capable of displaying all kinds of complex topologies. The status and command information is presented in a manner that is well structured and clear. The end result is an overall system that is both modular and flexible, enabling it to be adapted or expanded, or to accommodate new technologies.

#### **Specifications:**

Dimension : 700mm x 700mm x 165mm

Circuit Voltage : 24V & 12V DC
Digital Clock : (HH: MM: SS)

 ${\bf Elapsed\ Clock} \qquad : \quad {\rm (HH:MM:SS)\ (Start-Stop-Reset)}$ 

Separate Switch for Display ON/OFF

Light Control : 3 Channel (2 for peripheral Light & 1 for Plan air)

o-1oV Dimming Range 2 Channel (2 for OT light on/off)

Temp/Humd. : Display room Temp. & Humidity

Gas Alarm : 5 Channel (4 Gases + 1 Vacuum) High / Low / Normal / Indication)

Hans Free Phone : Dialing & Receiving Calls with caller ID
Hepa Filter : Shows Hepa Filter status (Normal / Choke)

Music Player : Plays mp3 & other supported files