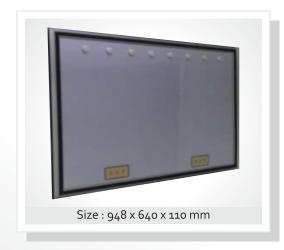

#### X-RAY VIEWING SCREENS (TWIN PLATES)

The theatre is equipped with a twin plate X-Ray Viewing Screen, recessed in the wall and designed to provide a high level of control luminance, from a unit that is easy to clean and maintain. (Dimming range 3-100%) (Size: 948mm). The X-Ray viewing screen illumination is by high frequency fluorescent lamps, controlled by dimming ballast. The front panel operating theatre wall (or may as an option be integrated within the control panel fascia), The fluorescent lamps provide a uniform level of illumination across the entire front panel.

Size: 940 x 640 x 50 mm