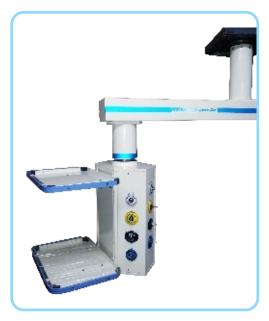

#### **SWILL PENDANT**

SWILL PENDANT system designed to provide Fix own Axis Rotation (270°) with Fix Shelf, medical gas outlets, electrical and specialty services. The ceiling pendant have comply with standard guidline. The Swill have extremely robust and revolve on high quality bearing, so that the pendant head glides. The pendant moving 180° or you can lock the position as per your requirements.

## O.T. PENDANTS

MOVEABLE PENDANT DOUBLE ARM

MOVEABLE PENDANT SINGLE ARM

**SWILL PENDANT** 