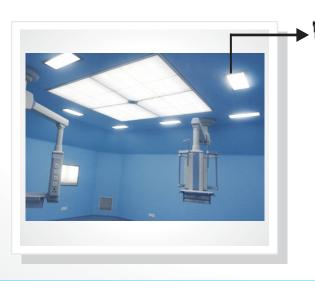

## PLANAIR SYSTEM WITH LAMINAR FLOW

Mediline Air and light integrated Plan-air confirms to class 100 Certified Performance to DIN to 4799 and ISO 14644. Plan-Air Celing system with undirectional airflow. Plenum unit, Holding structure & Top plenum are made of 1.6mm thick Aluminum Sheet, with aluminum extrusion frame & sealed gasket conforming to DIN 4799 standards for the air distribution system with HEPA filter having efficiency 9997% down to 0.3 micron, The laminar flow system is having such design that it provides "S" class HEPA filter. Diffuster: 2 layer monofilament precision woven polyster of uniform porosity with an open area of sufficient resistance to create laminar from diffusers face and integral lighting provides an illumination level

in excess of 15000 LUX in operating area and 10000 LUX other electronic stop-less dimming down to 5% without flicker. An air change is defined as occurring when a volume of air equivalent to the volume of the room has been supplied to or removed from that room.

## PERIPHERAL LIGHTS

**Specifications:** 

Led Life : 50,000 Hours

Colour Rendering : 90%
Efficiency : 85%
Colour Temperature : 2700k
Maximum Surface Luminance : 3000 Lux
Wattage : 24 Watts

Dimensions : 585mm x 245mm