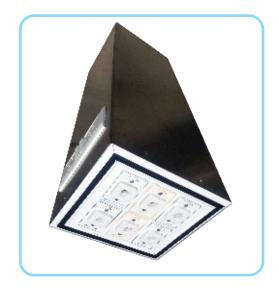

## PERIPHERAL LIGHTS

**Specifications:** 

Led Life : 50,000 Hours

Colour Rendering : 90%
Efficiency : 85%
Colour Temperature : 2700k
Maximum Surface Luminance : 3000 Lux
Wattage : 24 Watts

Dimensions : 585mm x 245mm