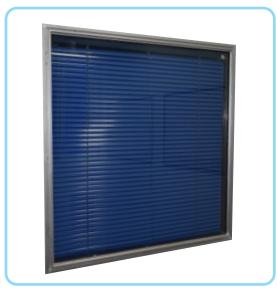

#### **MOTORISED SANDWICH GLASS BLINDS**

**Discover Smoove open close RTS**Simple and attractively - designed, the wireless touch command gets your drapery moving.

**Discover Telis 4 RTS**Simple and attractively - designed remote control to manage from 1 up to 5 applications on 5 groups of applications

Discover Thermosunis Indoor Wirefree Sensor Radio sensor that will automatically control a curtain based on a preset amount of sunlight and inside temperature.

**Discover Telis 6 Chronis RTS**At dusk, the curtains close automatically and the light switches on.