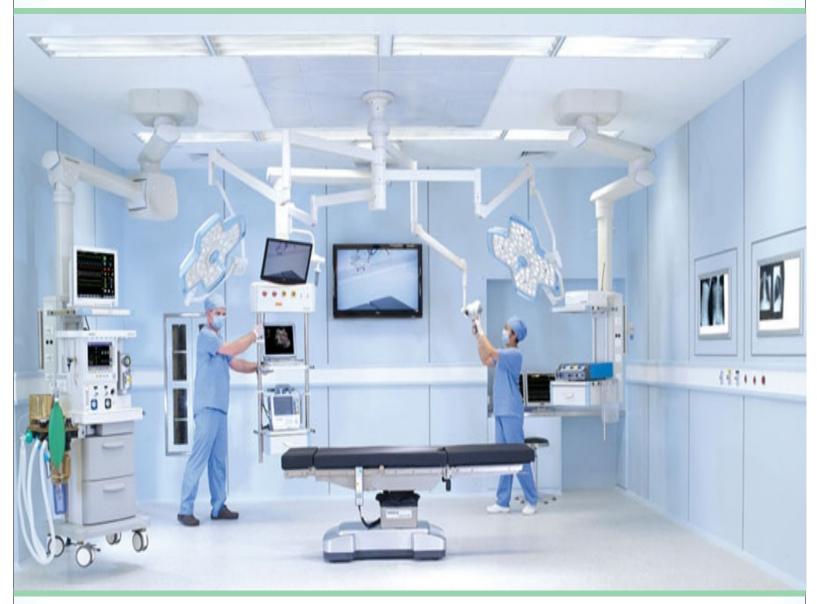

## Modular Operation Theatre

#### **CONCEPT OF MODULAR OPERATING THEATRE**

Surgical Site Infections (SSIs) are the second to the most common site of health care associated infections (HAIs).

These complications of surgical procedures cause considrable morbidity and, when these occur deep at the site of the procedure, can carry mortality as high as 77%. There are several key stemps or "chains" that have to be connected to result in infection. However, for SS is the initial introduction of microbial pathogens occurs most often during the surgical procedure performed in the Operating Theatre (OT). Thus to reduce the risk of SSI, a systematic but realistic approach must be applied with the awareness that this risk is influenced by characteristics of the patient, operation, personnel and health care facility. Following the path lowards putting all essential benefits in an Operation Theatre a new sphere rises which now is called with "Modular OperationTheatre."

### **O.T. PENDANTS**

#### **MOVEABLE PENDANT - DOUBLE ARM**

Moveable Pendant Double arm is having the operational movement of only horizontal way comprising moveable pendent with 1 x 1000mm long arm having weight carrying capacity of more than 80Kg, 8 no's electrical sockets 5/15 ampere, one monitor shelf and 6 nos. of gas outlets

#### **MOVEABLE PENDANT - SINGLE ARM**

Moveable Pendant Single arm is having the operational movement of only horizontal way comprising with 1000mm long arm having weight carrying capacity of more than 80Kg, 8 no's electrical sockets 5/15 ampere, one monitor shelf and 6 nos. of gas outlets.

#### **SWILL PENDANT**

SWILL PENDANT system designed to provide Fix own Axis Rotation (270°) with Fix Shelf, medical gas outlets, electrical and specialty services. The ceiling pendant have comply with standard guidline. The Swill have extremely robust and revolve on high quality bearing, so that the pendant head glides. The pendant moving 180° or you can lock the position as per your requirements.