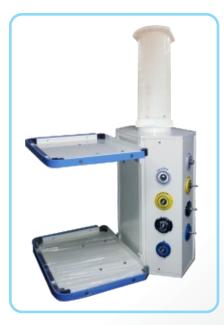

#### **MOVEABLE PENDANT - DOUBLE ARM**

Moveable Pendant Double arm is having the operational movement of only horizontal way comprising moveable pendent with 1 x 1000mm long arm having weight carrying capacity of more than 80Kg, 8 no's electrical sockets 5/15 ampere, one monitor shelf and 6 nos. of gas outlets

#### **MOVEABLE PENDANT - SINGLE ARM**

Moveable Pendant Single arm is having the operational movement of only horizontal way comprising with 1000mm long arm having weight carrying capacity of more than 80Kg, 8 no's electrical sockets 5/15 ampere, one monitor shelf and 6 nos. of gas outlets.