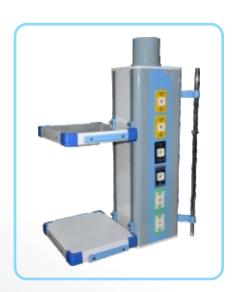

### **O.T. PENDANTS**

#### **MOVEABLE PENDANT - DOUBLE ARM**

Moveable Pendant Double arm is having the operational movement of only horizontal way comprising moveable pendent with 1 x 1000mm long arm having weight carrying capacity of more than 80Kg, 8 no's electrical sockets 5/15 ampere, one monitor shelf and 6 nos. of gas outlets

#### **MOVEABLE PENDANT - SINGLE ARM**

Moveable Pendant Single arm is having the operational movement of only horizontal way comprising with 1000mm long arm having weight carrying capacity of more than 80Kg, 8 no's electrical sockets 5/15 ampere, one monitor shelf and 6 nos. of gas outlets.