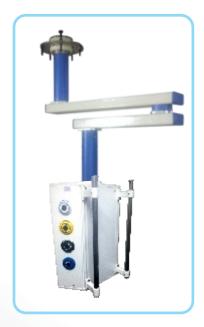

#### **MOVEABLE PENDANT - DOUBLE ARM**

Moveable Pendant Double arm is having the operational movement of only horizontal way comprising moveable pendent with 1 x 1000mm long arm having weight carrying capacity of more than 80Kg, 8 no's electrical sockets 5/15 ampere, one monitor shelf and 6 nos. of gas outlets

#### **MOVEABLE PENDANT - SINGLE ARM**

Moveable Pendant Single arm is having the operational movement of only horizontal way comprising with 1000mm long arm having weight carrying capacity of more than 80Kg, 8 no's electrical sockets 5/15 ampere, one monitor shelf and 6 nos. of gas outlets.

Fixed Pendant is having 1000mm Console, having weight carrying capacity of more than 80Kg, 8 no's electrical sockets 5/15 ampere, One monitor shelf and 6 nos. of gas outlet