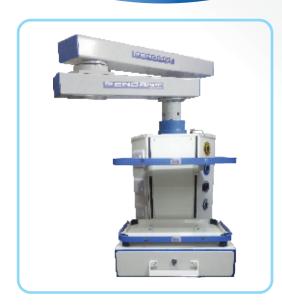

#### **MOVEABLE PENDANT - DOUBLE ARM**

Moveable Pendant Double arm is having the operational movement of only horizontal way comprising moveable pendent with 1 x 1000mm long arm having weight carrying capacity of more than 80Kg, 8 no's electrical sockets 5/15 ampere, one monitor shelf and 6 nos. of gas outlets

#### **MOVEABLE PENDANT - SINGLE ARM**

Moveable Pendant Single arm is having the operational movement of only horizontal way comprising with 1000mm long arm having weight carrying capacity of more than 80Kg, 8 no's electrical sockets 5/15 ampere, one monitor shelf and 6 nos. of gas outlets.

## O.T. PENDANTS

MOVEABLE PENDANT DOUBLE ARM

MOVEABLE PENDANT SINGLE ARM

**SWILL PENDANT** 