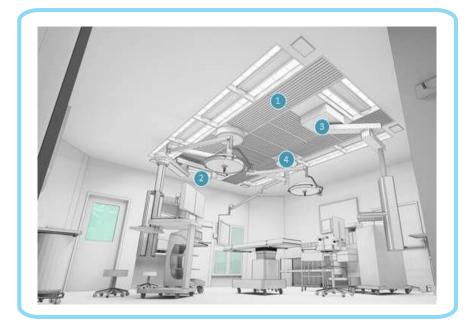

### **O.T. PENDANTS**

#### **MOVEABLE PENDANT - DOUBLE ARM**

Moveable Pendant Double arm is having the operational movement of only horizontal way comprising moveable pendent with 1 x 1000mm long arm having weight carrying capacity of more than 80Kg, 8 no's electrical sockets 5/15 ampere, one monitor shelf and 6 nos. of gas outlets

#### **MOVEABLE PENDANT - SINGLE ARM**

Moveable Pendant Single arm is having the operational movement of only horizontal way comprising with 1000mm long arm having weight carrying capacity of more than 80Kg, 8 no's electrical sockets 5/15 ampere, one monitor shelf and 6 nos. of gas outlets.

Fixed Pendant is having 1000mm Console, having weight carrying capacity of more than 80Kg, 8 no's electrical sockets 5/15 ampere, One monitor shelf and 6 nos. of gas outlet

#### **SWILL PENDANT**

SWILL PENDANT system designed to provide Fix own Axis Rotation (270°) with Fix Shelf, medical gas outlets, electrical and specialty services. The ceiling pendant have comply with standard guidline. The Swill have extremely robust and revolve on high quality bearing, so that the pendant head glides. The pendant moving 180° or you can lock the position as per your requirements.