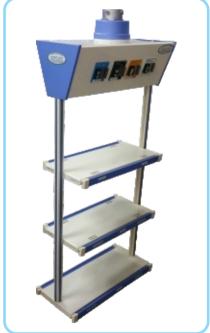

#### **EQUIPMENT STORAGE UNIT**

Equipment storage unit is made of 1.55mm thick EGP 120 GSM Zinc coated steel complete with all accessories of dimension approved by the user & is flush mounted into the theatre wall with a sterile jointing system & is suitably partitioned / shelved to allow storage for common endoscopic equipments, has the facility of secure locking.