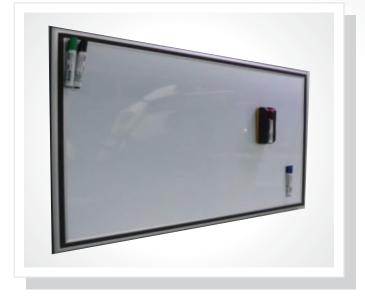

#### **OPERATING LIST - WRITING BOARD**

Operating List - Writing Board is flush mounted system with a sterile jointing. Operating List - Writing Board is made of 1.50mm thick, white laminate board thus results the excellent quality of visibility, This White laminate board is firmly bonded to a 1mm steel sheet for additional rigidity and it can be conveniently cleaned.