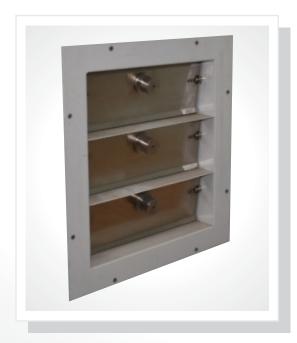

#### PRESSURE RELIEF DAMPER (PRD)

Pressure Relief Damper (Cascade Pressure Stabilizer) is installed / provide in each operation theatre to prevent cross contamination of air from clean and dirty areas. Suitably sized air Pressure Relief Damper is strategically placed, enable differential room pressure to be maintained and ensure that when door are opened between clean and dirty area. Counter-weight system is provide in the PRD to maintain positive pressure inside the operation theatre. Air pressure stabilizers have unique capacity of controlling differential pressure & open fully at pressure only fractionally above the threshold pressure. The PRD body is epoxy coated ad per standard BS colors & meets international quality and safety requirements. High class electrolyzed steel plate is used for body and with high grade stainless steel for blades. The prd are accurate to a range of 1 Pascal over their working range of 5-35 pa.