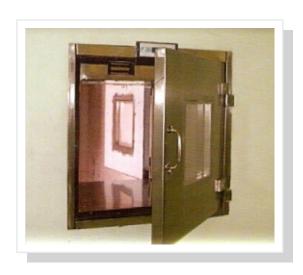

#### HERMETICALLY SEALING DOORS

Hermetically sealing doors are available in both Sliding and none Sliding type of doors with option for manual or automated operation (applicable only with Hermetically sealing doors). automation employs for door with the help Microprocessor based Electronic Control Unit for controlling movement with low noise level motor. The acceleration and speed of the door can be adjusted. These Doors comes with a special inside & outside lever handle that lifts out the door blade from its hermetic closing position, thus allowing effortlessly open / closing manual operation of these heavy doors, for smooth & effortess sliding, the door is having special nylon top rollers with double roller bearings. The system comes complete with Elbow switch / foot (optional) switch & radar switch (touch less sendor) for operation of Door, with glass vision window & necessary accessories etc. The automation controller for the door is microprocessor base with regulated electro-mechanical sliding door drive and the automation is having the capacity to operate a door with weight of 250 kg & maximum door with of 3500mm. The Automation of Door carries the variable/adjustable opening and closing speeds, with opening speed adjustable between 120mm / sec ---- 800mm / sec and the closing speed adjustable between 120mm/sec----500mm/sec.