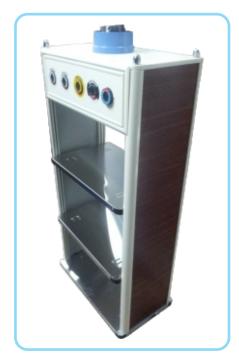

#### **EQUIPMENT STORAGE UNIT**

Equipment storage unit is made of 1.55mm thick EGP 120 GSM Zinc coated steel complete with all accessories of dimension approved by the user & is flush mounted into the theatre wall with a sterile jointing system & is suitably partitioned / shelved to allow storage for common endoscopic equipments, has the facility of secure locking.

#### **OPERATING LIST - WRITING BOARD**

Operating List - Writing Board is flush mounted system with a sterile jointing. Operating List - Writing Board is made of 1.50mm thick, white laminate board thus results the excellent quality of visibility, This White laminate board is firmly bonded to a 1mm steel sheet for additional rigidity and it can be conveniently cleaned.