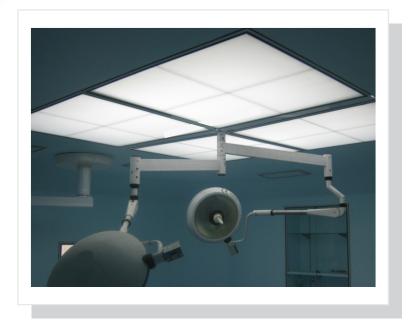

### **O.T. PENDANTS**

#### **MOVEABLE PENDANT - DOUBLE ARM**

Moveable Pendant Double arm is having the operational movement of only horizontal way comprising moveable pendent with 1 x 1000mm long arm having weight carrying capacity of more than 80Kg, 8 no's electrical sockets 5/15 ampere, one monitor shelf and 6 nos. of gas outlets

#### **MOVEABLE PENDANT - SINGLE ARM**

Moveable Pendant Single arm is having the operational movement of only horizontal way comprising with 1000mm long arm having weight carrying capacity of more than 80Kg, 8 no's electrical sockets 5/15 ampere, one monitor shelf and 6 nos. of gas outlets.

#### **SWILL PENDANT**

SWILL PENDANT system designed to provide Fix own Axis Rotation (270°) with Fix Shelf, medical gas outlets, electrical and specialty services. The ceiling pendant have comply with standard guidline. The Swill have extremely robust and revolve on high quality bearing, so that the pendant head glides. The pendant moving 180° or you can lock the position as per your requirements.