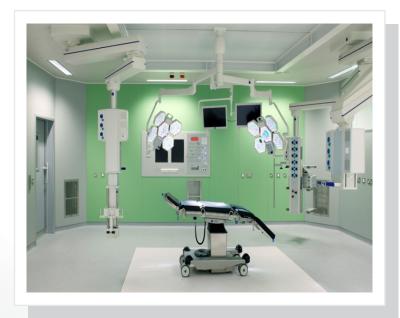

## Modular Operation Theatre

#### **CONCEPT OF MODULAR OPERATING THEATRE**

Surgical Site Infections (SSIs) are the second to the most common site of health care associated infections (HAIs).

These complications of surgical procedures cause considrable morbidity and, when these occur deep at the site of the procedure, can carry mortality as high as 77%. There are several key stemps or "chains" that have to be connected to result in infection. However, for SS is the initial introduction of microbial pathogens occurs most often during the surgical procedure performed in the Operating Theatre (OT). Thus to reduce the risk of SSI, a systematic but realistic approach must be applied with the awareness that this risk is influenced by characteristics of the patient, operation, personnel and health care facility. Following the path lowards putting all essential benefits in an Operation Theatre a new sphere rises which now is called with "Modular OperationTheatre."

## PLANAIR SYSTEM WITH LAMINAR FLOW

Mediline Air and light integrated Plan-air confirms to class 100 Certified Performance to DIN to 4799 and ISO 14644. Plan-Air Celing system with undirectional airflow. Plenum unit, Holding structure & Top plenum are made of 1.6mm thick Aluminum Sheet, with aluminum extrusion frame & sealed gasket conforming to DIN 4799 standards for the air distribution system with HEPA filter having efficiency 9997% down to 0.3 micron, The laminar flow system is having such design that it provides "S" class HEPA filter. Diffuster: 2 layer monofilament precision woven polyster of uniform porosity with an open area of sufficient resistance to create laminar from diffusers face and integral lighting provides an illumination level

## PERIPHERAL LIGHTS

**Specifications:** 

Led Life : 50,000 Hours

Colour Rendering : 90%
Efficiency : 85%
Colour Temperature : 2700k
Maximum Surface Luminance : 3000 Lux
Wattage : 24 Watts

Dimensions : 585mm x 245mm

### **O.T. PENDANTS**