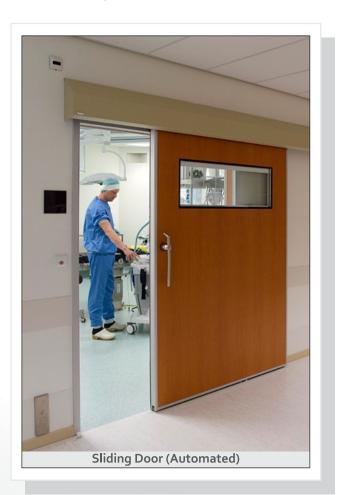

#### HERMETICALLY SEALING DOORS

Hermetically sealing doors are available in both Sliding and none Sliding type of doors with option for manual or automated operation (applicable only with Hermetically sealing doors). automation employs for door with the help Microprocessor based Electronic Control Unit for controlling movement with low noise level motor. The acceleration and speed of the door can be adjusted. These Doors comes with a special inside & outside lever handle that lifts out the door blade from its hermetic closing position, thus allowing effortlessly open / closing manual operation of these heavy doors, for smooth & effortess sliding, the door is having special nylon top rollers with double roller bearings. The system comes complete with Elbow switch / foot (optional) switch & radar switch (touch less sendor) for operation of Door, with glass vision window & necessary accessories etc. The automation controller for the door is microprocessor base with regulated electro-mechanical sliding door drive and the automation is having the capacity to operate a door with weight of 250 kg & maximum door with of 3500mm. The Automation of Door carries the variable/adjustable opening and closing speeds, with opening speed adjustable between 120mm / sec ---- 800mm / sec and the closing speed adjustable between 120mm/sec----500mm/sec.