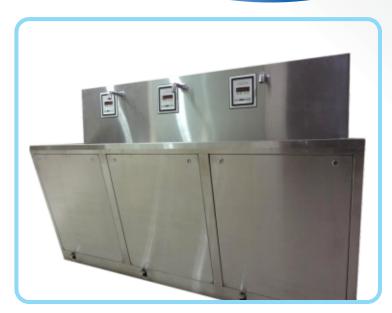

#### **EQUIPMENT STORAGE UNIT**

Equipment storage unit is made of 1.55mm thick EGP 120 GSM Zinc coated steel complete with all accessories of dimension approved by the user & is flush mounted into the theatre wall with a sterile jointing system & is suitably partitioned / shelved to allow storage for common endoscopic equipments, has the facility of secure locking.

#### **OPERATING LIST - WRITING BOARD**

Operating List - Writing Board is flush mounted system with a sterile jointing. Operating List - Writing Board is made of 1.50mm thick, white laminate board thus results the excellent quality of visibility, This White laminate board is firmly bonded to a 1mm steel sheet for additional rigidity and it can be conveniently cleaned.