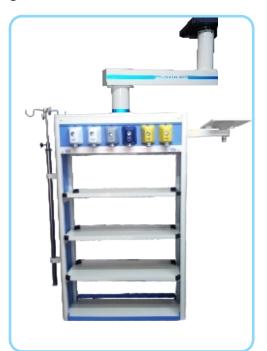

### **O.T. PENDANTS**

Fixed Pendant is having 1000mm Console, having weight carrying capacity of more than 80Kg, 8 no's electrical sockets 5/15 ampere, One monitor shelf and 6 nos. of gas outlet

#### **SWILL PENDANT**

SWILL PENDANT system designed to provide Fix own Axis Rotation (270°) with Fix Shelf, medical gas outlets, electrical and specialty services. The ceiling pendant have comply with standard guidline. The Swill have extremely robust and revolve on high quality bearing, so that the pendant head glides. The pendant moving 180° or you can lock the position as per your requirements.