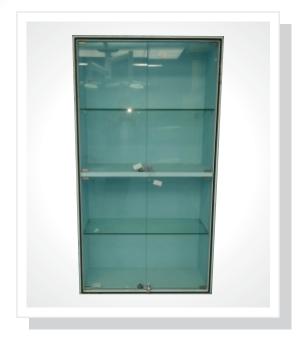

#### **EQUIPMENT STORAGE UNIT**

Equipment storage unit is made of 1.55mm thick EGP 120 GSM Zinc coated steel complete with all accessories of dimension approved by the user & is flush mounted into the theatre wall with a sterile jointing system & is suitably partitioned / shelved to allow storage for common endoscopic equipments, has the facility of secure locking.