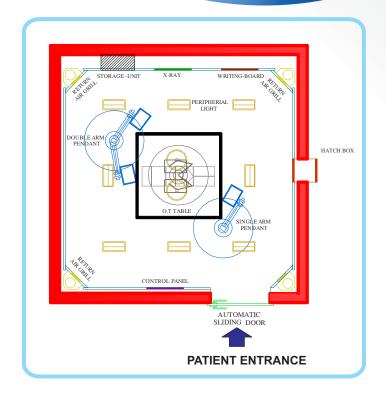

#### **CONCEPT OF MODULAR OPERATING THEATRE**

Surgical Site Infections (SSIs) are the second to the most common site of health care associated infections (HAIs).

These complications of surgical procedures cause considrable morbidity and, when these occur deep at the site of the procedure, can carry mortality as high as 77%. There are several key stemps or "chains" that have to be connected to result in infection. However, for SS is the initial introduction of microbial pathogens occurs most often during the surgical procedure performed in the Operating Theatre (OT). Thus to reduce the risk of SSI, a systematic but realistic approach must be applied with the awareness that this risk is influenced by characteristics of the patient, operation, personnel and health care facility. Following the path lowards putting all essential benefits in an Operation Theatre a new sphere rises which now is called with "Modular OperationTheatre."

#### **EQUIPMENT STORAGE UNIT**

Equipment storage unit is made of 1.55mm thick EGP 120 GSM Zinc coated steel complete with all accessories of dimension approved by the user & is flush mounted into the theatre wall with a sterile jointing system & is suitably partitioned / shelved to allow storage for common endoscopic equipments, has the facility of secure locking.

#### **OPERATING LIST - WRITING BOARD**

Operating List - Writing Board is flush mounted system with a sterile jointing. Operating List - Writing Board is made of 1.50mm thick, white laminate board thus results the excellent quality of visibility, This White laminate board is firmly bonded to a 1mm steel sheet for additional rigidity and it can be conveniently cleaned.

#### **HATCH BOX**

The Hatch box made out of high grade of Stainless Steel sheets of Stainless Steel Standard Ss304 for disposal of dirty lines / waste & it is equipped with two electronically controlled door with indicators for monitoring of door operation, with designed in such a way that only one door will be opened at one time. The UV light will be so installed that it is kept on while both doors are closed, this UV light has to be automatically turned off in case of opening of either of the doors.

## PERIPHERAL LIGHTS

**Specifications:** 

Led Life : 50,000 Hours

Colour Rendering : 90%
Efficiency : 85%
Colour Temperature : 2700k
Maximum Surface Luminance : 3000 Lux
Wattage : 24 Watts

Dimensions : 585mm x 245mm

### **O.T. PENDANTS**

#### **MOVEABLE PENDANT - DOUBLE ARM**

Moveable Pendant Double arm is having the operational movement of only horizontal way comprising moveable pendent with 1 x 1000mm long arm having weight carrying capacity of more than 80Kg, 8 no's electrical sockets 5/15 ampere, one monitor shelf and 6 nos. of gas outlets

#### **MOVEABLE PENDANT - SINGLE ARM**

Moveable Pendant Single arm is having the operational movement of only horizontal way comprising with 1000mm long arm having weight carrying capacity of more than 80Kg, 8 no's electrical sockets 5/15 ampere, one monitor shelf and 6 nos. of gas outlets.

Fixed Pendant is having 1000mm Console, having weight carrying capacity of more than 80Kg, 8 no's electrical sockets 5/15 ampere, One monitor shelf and 6 nos. of gas outlet

#### **SWILL PENDANT**

SWILL PENDANT system designed to provide Fix own Axis Rotation (270°) with Fix Shelf, medical gas outlets, electrical and specialty services. The ceiling pendant have comply with standard guidline. The Swill have extremely robust and revolve on high quality bearing, so that the pendant head glides. The pendant moving 180° or you can lock the position as per your requirements.