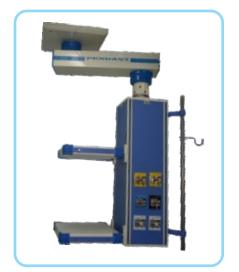

#### **MOVEABLE PENDANT - DOUBLE ARM**

Moveable Pendant Double arm is having the operational movement of only horizontal way comprising moveable pendent with 1 x 1000mm long arm having weight carrying capacity of more than 80Kg, 8 no's electrical sockets 5/15 ampere, one monitor shelf and 6 nos. of gas outlets

#### **MOVEABLE PENDANT - SINGLE ARM**

Moveable Pendant Single arm is having the operational movement of only horizontal way comprising with 1000mm long arm having weight carrying capacity of more than 80Kg, 8 no's electrical sockets 5/15 ampere, one monitor shelf and 6 nos. of gas outlets.

## O.T. PENDANTS

MOVEABLE PENDANT DOUBLE ARM

MOVEABLE PENDANT SINGLE ARM

**SWILL PENDANT** 