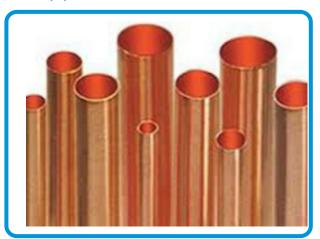

#### (A) COPPER PIPE LINE INSIDE OT

- Medical Grade Copper Tube/piping
- All Copper Pipe Must Be Duly Medical Grade, Seamless, Fully Degreased And Half Hard (Designeted To R250)
- It Should Confirms And Meets With The Latest, BS,EN 13348:2001 Standard. Chemical Composition As Per CU.DHP To 1190-1 And CW024A To EN 1412. Maximum Total Carbon Content 0.20mg/dm2.
- It Should Be Third Party Certified From Llyod Or Sgs Ormetallurgy Lab.
- Degreasing: All Pipes, Fittings And Valves Shall Be Degreased, Steam Cleaned Internally, Dried, shot Blasted And Blown Through With Medical Quality Air And Individually Capped At Both Ends After Passing A Visual Internal Inspection.
- Pipe Size Should Be Used As Mentioned Below: 15mm Od X 0.9mm Thickness And 22mm Od X 0.9mm Thickness And 28 Mm Od X 0.9mm Thickness