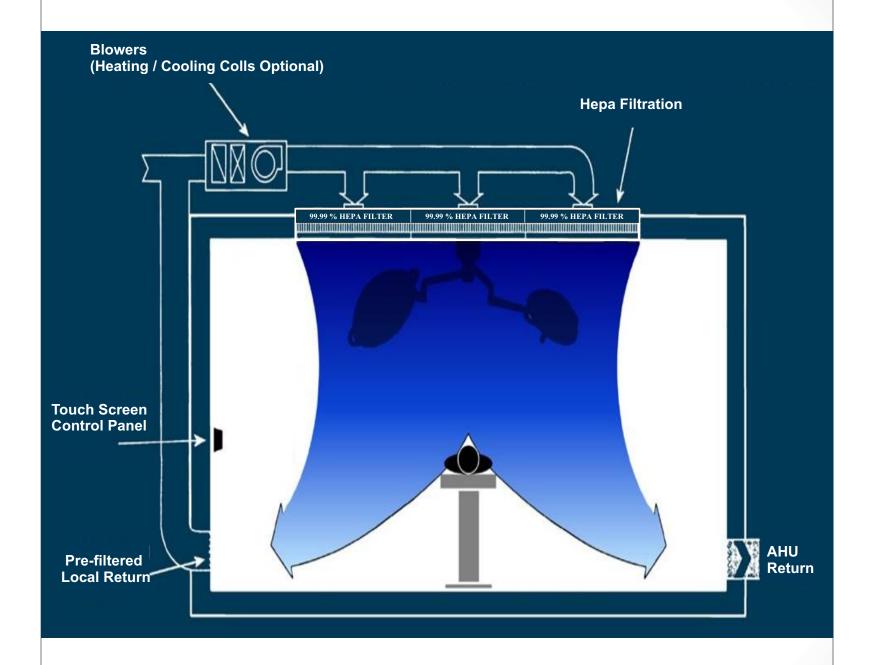

## PLANAIR SYSTEM WITH LAMINAR FLOW

Mediline Air and light integrated Plan-air confirms to class 100 Certified Performance to DIN to 4799 and ISO 14644. Plan-Air Celing system with undirectional airflow. Plenum unit, Holding structure & Top plenum are made of 1.6mm thick Aluminum Sheet, with aluminum extrusion frame & sealed gasket conforming to DIN 4799 standards for the air distribution system with HEPA filter having efficiency 9997% down to 0.3 micron, The laminar flow system is having such design that it provides "S" class HEPA filter. Diffuster: 2 layer monofilament precision woven polyster of uniform porosity with an open area of sufficient resistance to create laminar from diffusers face and integral lighting provides an illumination level

in excess of 15000 LUX in operating area and 10000 LUX other electronic stop-less dimming down to 5% without flicker. An air change is defined as occurring when a volume of air equivalent to the volume of the room has been supplied to or removed from that room.

The air change rate is calculated by dividing the air supply rate by the room volume. Ventilation rates in operating theatress should equate to around 20 ACH or above.

#### **HEPA FILTER**

Air Filtration: The AHU must be an air purification unit and air filtration unit. There must be two sets of washable flange type pre filters of capacity 10 microns and 5 microns with aluminum / SS 304 frame within the AHU. The necessary service panels to be provided for servicing the filters, motors & blowers. HEPA filters of efficiency 99.97% down to 0.3 microns or higher efficiency are to be provided in the OT and not in the AHU.